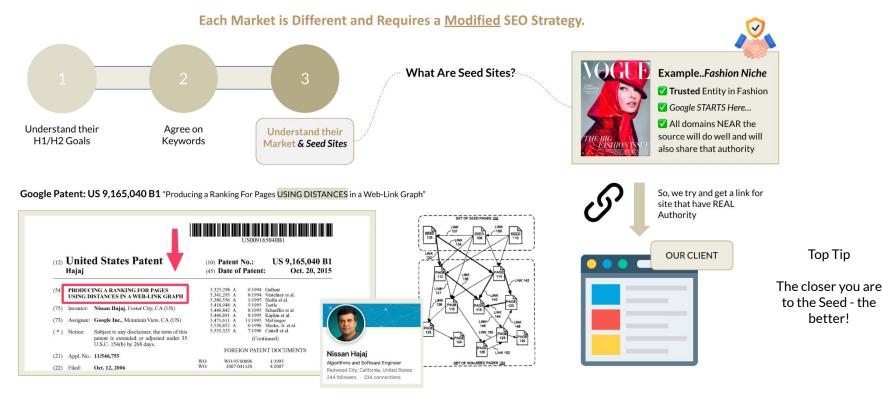

about authority

DA 4

DA 93

GoogleBot doesn't start its' epic journey at some random entry point - it starts at known entities for that market - i.e. Trusted Entities (like Top Tier Media, or Industry Membership Sites, Wikipedia - etc - it depends per niche).