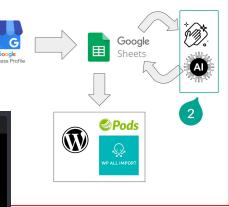

# **Step 2** $\rightarrow$ **Data Hygiene / Enhancement**

| E   |                  | <b>o 2023 Demo</b><br>/iew Insert F | ormat Data | b<br>Tools Extens    | ions Help         |                  |                |                                  |          |            |
|-----|------------------|-------------------------------------|------------|----------------------|-------------------|------------------|----------------|----------------------------------|----------|------------|
| C   | २ Menus 🗲        | ) e 🖶 🕇                             | 100% 🔻     | \$%.0 <sub>4</sub> . | 00 123 Defa       | ul •   - [       | 10 + B         | I 🗢 A À 🖽 💱                      | • ≣ •    | <u>+</u> + |
| E17 |                  |                                     |            |                      |                   |                  |                |                                  |          |            |
|     | A                | В                                   | С          | D                    | E                 | F                | G              | н                                | Ĩ        |            |
| 1   | placeUrl         | title                               | rating     | reviewCount          | category          | address          | plusCode       | website                          | phoneNu  | mber       |
| 2   | https://www.goog | AsiaPac Net Me                      | 4.2        | 13                   | Marketing agend   | NCB Innovation   | 84PW+58 Lai Cl | https://www.asiapacdigital.com/  | +852 277 | 71 7595    |
| 3   | https://www.goog | First Page                          | 4.9        | 209                  | Marketing agend   | Wu Chung Hous    | 75FF+M3 Wan 0  | https://www.firstpage.hk/?utm_so | +852 235 | 56 3200    |
| 4   | https://www.goog | Get Clicks - SEC                    | 5          | 28                   | Internet marketir | 3 Salisbury Rd,  | 75V9+VH Tsim S | https://getclicks.com.hk/        | +852 665 | 54 0903    |
| 5   | https://www.goog | SEO HERO   SE                       | 5          | 18                   | Internet marketir | Wayson Comme     | 74QX+4H Sheur  | http://www.seohero.io/           | +852 350 | )0 9445    |
| 6   | https://www.goog | HKGSEO                              | 4.7        | 27                   | Internet marketir | 怡和街28號 恆生        | 75HP+V5 Cause  | https://www.hkgseo.com/          | +852 6   |            |
| 7   | https://www.goog | ARCOPIX   Whit                      | 5          | 13                   | Internet marketir | G/F, 52 Leighton | 75GM+WM Cau    | https://arcopix.com/             |          |            |
| 8   | https://www.goog | Go Local Digital                    | 5          | 18                   | Marketing agence  | Sunray Industria | 76WQ+73 Yau T  | https://www.golocal.hk/          | +852 6   | plac       |
| 9   | https://www.goog | ipulse   Creative                   | 5          | 28                   | Design agency     | 13F, Konnect, 30 | 75HH+R7 Wan    | http://www.ipulsedesign.com/     | +852 6   | title      |
| 10  | https://www.goog | 廣東話 SEO 課程                          | 4.6        | 28                   | Internet marketir | Floor 11, Tower  | 84PX+VF Lai Ch | https://www.hdcourse.com/?utm    | +852 2   | rating     |
| 11  | https://www.goog | Digital Marketing                   | 4.8        | 11                   | Marketing agend   | 2/F, Beverly Hou | 75HC+9R Wan    | http://www.digitalnomadshk.com   | +852 9   | ranng      |
| 40  |                  |                                     |            |                      |                   |                  |                |                                  |          | revie      |

#### So far so good....

We have all the fields as listed to the right - however, one piece of data is missing, and that's the "description".

For this we need to turn to ChatGPT API

However, in the data-example we are using there is no "descriptive" text, so let's remedy that...

SheetGPT

If you are creating content at scale then you can remove the "AI Footprint..."

Humans speak in a unique way - bit like our fingerprints and DNA

Ø.

AI

Google

Sheets

⊞