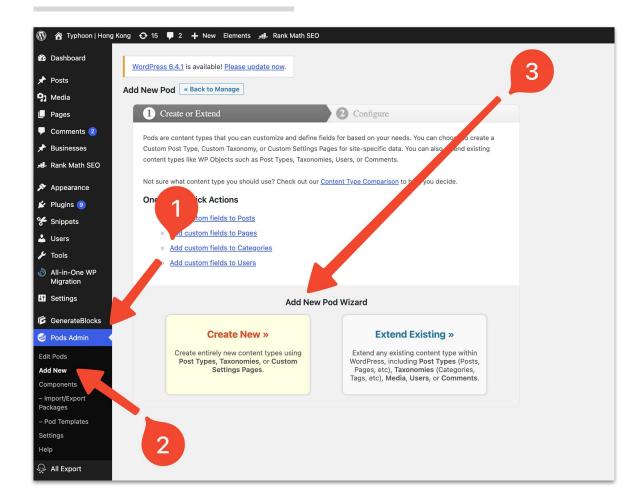

# **Step 3** $\rightarrow$ **Data Upload**

#### **Two Plugins:**

- 1. WP All Import
- 2. WordPress Pods

| WordPress 6.4.1 is available                       |                                                                                                           |
|----------------------------------------------------|-----------------------------------------------------------------------------------------------------------|
| 1 Create or Extend                                 | 2 Configure                                                                                               |
| Creating a new Content Ty and the way you manage i | rpe allows you to control exactly what that content type does, how it acts like, the fields it has,<br>t. |
| Create a New Content                               | Туре                                                                                                      |
| Content Type ③                                     | Custom Post Type (like Posts or Pages) V                                                                  |
| Singular Label 🧿                                   | Hong Kong Agency                                                                                          |
| Plural Label 🧿                                     | Hong Kong Agencies                                                                                        |
| Advanced +                                         |                                                                                                           |
| Start Over                                         | Next Step                                                                                                 |