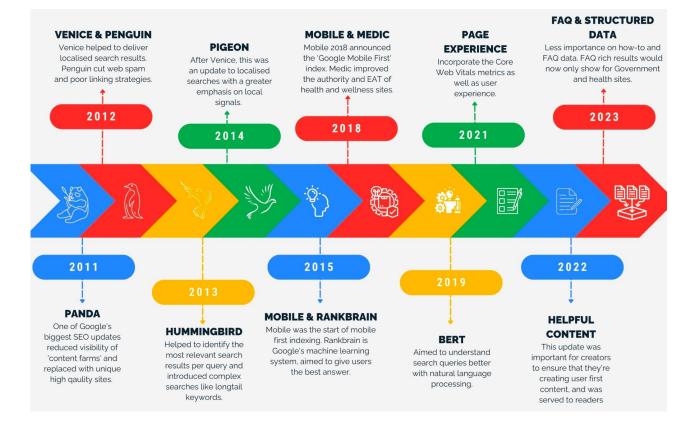

ek and Thy Shall Find

### **Bottom Line**

Crawling an index (the "Internet") is a Tough Job but ultimately it's a Maths Algorithm, and it can ("could") be gamed.

Each day, 250,000 websites are published, and over 2.5 quintillion bytes of data is being created every day (MIT Sloan School of Management, 2023)

And no - it does NOT all get indexed (aka "found in Google")....

So, how do we get our content, video and images (media) indexed with the tsunami of noise? Well, we will come to that shortly....

### Did You Know? Interesting Thing To Know...

We know what IP addresses GoogleBot is from https://developers.google.com/search/apis/ipranges/googlebot.json < That shows the list of IPs!

Are you GoogleBot?









## Algo's: Done To Re-Score the Internet and Weed Out Spam and BlackHat



#### Why Do They Do This?

- 1. Improve Search Quality
- 2. Adapt to User Behavior and Trends
- 3. Enhance User Experience
- 4. Combat Spam and Manipulation

Fortunes can be made or lost....

Steady wins the race though....it you're squeaky clean, white-hat, then you really won't be impacted and generally will only benefit (as long as you create engaging content and are valued in your niche).

## **Testing, Testing: Typically Google Shows Different Results**

|       |                                                                      |                                       | ear Hong Kong - 2023-11-07 18:26 [ 10 samples ) |                                          |
|-------|----------------------------------------------------------------------|---------------------------------------|