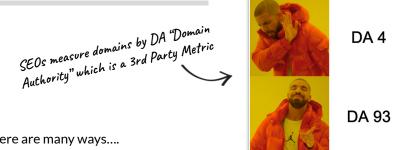

about authority

DA 4

DA 93

GoogleBot doesn't start its' epic journey at some random entry point - it starts at known entities for that market - i.e. Trusted Entities (like Top Tier Media, or Industry Membership Sites, Wikipedia - etc - it depends per niche).