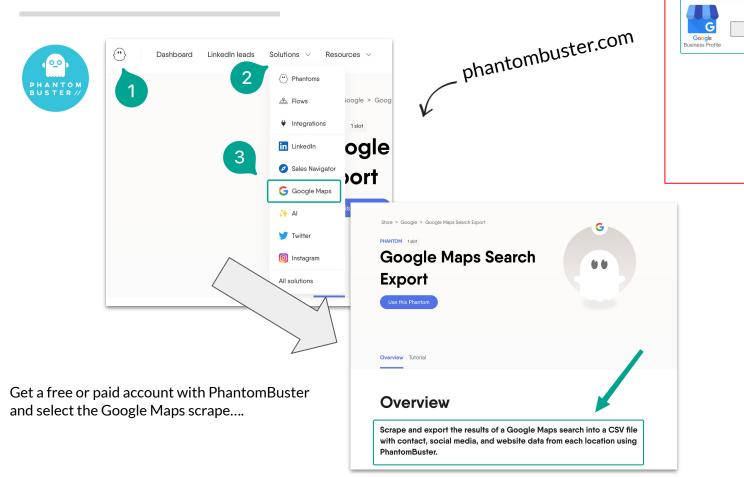

# **Step 1** $\rightarrow$ **Data Scraping**

Google

Sheets

Pods

田

Look at all the data you can get....

To get the URL to feed into the scraping tool - go to Google.com and type in your query.

Then - once you have the results, to to MAPS and copy the URL...

#### (i) Tell the Phantom which Google Maps searches you would like it to scrape.

https://www.google.com/maps/search/Hong+Kong+SEO+Agencies/@22.2217877,114.1550481,12z/data=!3m1!4b1?entry=ttu

Give your searches in one of the following formats:

- Keywords (e.g. restaurant Paris) not recommended.
- The URL of a single Google Maps search
- . The URL of a Google Sheet containing a list of keywords or Google Maps search URLs.
- . The URL of a CSV file containing a list of keywords or Google Maps search URLs.
- Make sure that the CSV and Google Sheets are publicly accessible

#### Spreadsheet settings ~

Save  $\rightarrow$ 

Select "Launch Manually" (assuming you have the geographical catchment setup as you'd like it to be), and then hit "Launch"

| G                                   |                                         |        |              |                                |                                          |               |
|-------------------------------------|-----------------------------------------|--------|--------------|--------------------------------|------------------------------------------|---------------|
| Phantom Google Maps Search Export   |                                         |        |              |                                |                                          |               |
| WordCamp 2023 Demo                  |                                         |        |              |                                |                                          |               |
| Running 34%                         |                                         |        |              | 41/120 results - searc         | th/Hong+Kong+SEO+Agencies/               |               |
|                                     |                                         |        |              |                                |                                          |               |
| ults Activity                       |                                         |        |              |                                |                                          |               |
|                                     |                                         |        |              |                                |                                          |               |
| esults (18)                         |                                         |        |              |                                | Download resul                           | ts            |
| ), Search                           |                                         |        |              |                                |                                          |               |
| lace Url                            | Title                                   | Rating | Review Count | Category                       | Address                                  | Ph            |
| ttps://www.google.com/maps/place    | AsiaPac Net Media Limited               | 4.2    | 13           | Marketing agency               | NCB Innovation Centre, Unit A2- A6, 9/   | 84            |
| ttps://www.google.com/maps/place    | First Page                              | 4.9    | 209          | Marketing agency               | Wu Chung House, Room 3503-07, 3501       | 75            |
| ttps://www.google.com/maps/place    | Get Clicks - SEO Company Hong Kong      | 5.0    | 28           | Internet marketing service     | 3 Salisbury Rd, Tsim Sha Tsui, Hong Kong | 75            |
| ttps://www.google.com/maps/place    | SEO HERO   SEO Hong Kong Company        | 5.0    | 18           | Internet marketing service     | Wayson Commercial Building, Room 51      | 74            |
| ttps://www.google.com/maps/place    | HKGSEO                                  | 4.7    | 27           | Internet marketing service     | 怡和街28號 恒生銅鑼灣大廈12樓A-B室,                   | 75            |
| ttps://www.google.com/maps/place    | ARCOPIX   White-Hat   Safe SEO 公司       | 5.0    | 13           | Internet marketing service     | G/F, 52 Leighton Rd, Causeway Bay, H     | 75            |
| ttps://www.google.com/maps/place    | Go Local Digital Marketing   Matterport | 5.0    | 18           | G                              |                                          |               |
| ttps://www.google.com/maps/place    | ipulse   Creative Design Agency Hong    | 5.0    | 28           |                                | _                                        | Places" actua |
| ttps://www.google.com/maps/place    | 廣東話 SEO 課程   WordPress 課程   香           | 4.6    | 28           | Phantom Google M<br>WordCamp 2 | aps Search Export                        |               |
| iper, / www.google.com/ maps/ place |                                         |        |              | nona camp 2                    |                                          |               |