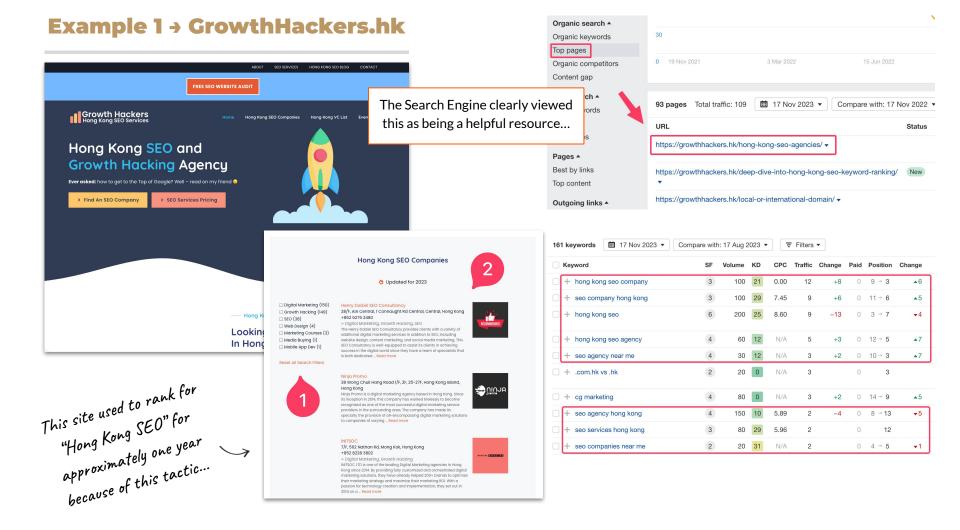

# Example 1 -> GrowthHackers.hk

| lvg Ra | nnk URL                                          | Odds                            | Chart    | Rankings                                 |
|--------|--------------------------------------------------|---------------------------------|----------|------------------------------------------|
| .0     | https://clutch.co/hk/seo-firms                   | 100%, 100% @ #1, worst case 1   | 1        | 1,1,1,1,1,1,1,1,1,1                      |
| .1     | https://growthhackers.hk/hong-kong-seo-agencies/ | 100%, 90% @ #2, worst case 3    | 1 2 3    | 2,3,2,2,2,2,2,2,2                        |
| .9     | https://www.sortlist.com/seo/hong-kong-hk        | 100%, 90% @ #3, worst case 3    | 23       | 3,2,3,3,3,3,3,3,3,3                      |
| .0     | https://digitalzoo.com.hk/en/seo/                | 100%, 100% @ #4, worst case 4   | 4        | 4,4,4,4,4,4,4,4,4,4                      |
| .0     | https://www.firstpage.hk/seo/                    | 100%, 100% @ #5, worst case 5   | 5        | 5,5,5,5,5,5,5,5,5                        |
| .1     | https://manson.space/hong-kong-seo/              | 100%, 90% @ #6, worst case 7    | 67       | 6,7,6,6,6,6,6,6,6,6                      |
| 1      | https://www.butter.com.hk/services/seo           | 100%, 90% @ #7, worst case 8    | 1<br>7 8 | 7,8,7,7,7,7,7,7,7,7                      |
| 8      | https://elevatedigital.hk/                       | 100%, 90% @ #8, worst case 8    | 6 8      | 8,6,8,8,8,8,8,8,8,8                      |
| 0      | https://www.youfind.hk/hk-seo-company.html       | 100%, 100% @ #9, worst case 9   | 9        | 9,9,9,9,9,9,9,9,9,9                      |
| ).0    | https://sdmc.com.hk/en/seo/                      | 100%, 100% @ #10, worst case 10 | l<br>10  | 10,10,10,10,10,10,10,10,10,10,10         |
| 1.3    | https://www.seohero.io/                          | 100%, 90% @ #11, worst case 14  | 11 14    | 11,14,11,11,11,11,11,11,11,11,11,11      |
| 9      | https://www.hkgdigital.com/                      | 100%, 90% @ #12, worst case 12  | 1112     | 12,11,12,12,12,12,12,12,12,12,12,12,12,1 |
| 8.0    | https://www.truelogic.com.hk/seo-services/       | 100%, 100% @ #13, worst case 13 | <br>13   | 13,13,13,13,13,13,13,13,13,13,13,13,13,1 |

# Example 1 -> GrowthHackers.hk

| Desk   | Desktop Ranking Probabilities Hong Kong SEO en HK near Hong Kong - 2023-11-17 22:42 (10 samples ) |                                |       |                            |  |  |
|--------|---------------------------------------------------------------------------------------------------|--------------------------------|-------|----------------------------|--|--|
| Avg Ra | nk URL                                                                                            | Odds                           | Chart | Rankings                   |  |  |
| 1.4    | https://www.firstpage.hk/seo/                                                                     | 100%, 60% @ #1, worst case 2   | 12    | 2,1,1,1,1,2,1,2,2,1        |  |  |
| 2.7    | https://growthhackers.hk/hong-kong-seo-agencies/                                                  | 100%, 50% @ #4, worst case 4   | 1 1   | 1,4,4,3,4,1,4,1,1,4        |  |  |
| 3.5    | https://manson.space/hong-kong-seo/                                                               | 100%, 50% @ #3, worst case 4   | 34    | 4,3,3,4,3,4,3,4,4,3        |  |  |
| 3.9    | https://elevatedigital.hk/                                                                        | 100%, 50% @ #5, worst case 5   | 2 5   | 3,5,5,2,5,3,5,3,3,5        |  |  |
| 4.1    | https://www.seohero.io/                                                                           | 100%, 50% @ #2, worst case 11  | 2 11  | 5,2,2,11,2,5,2,5,5,2       |  |  |
| 5.0    | https://topseo.com.hk/                                                                            | 100%, 100% @ #6, worst case 6  | 6     | 6,6,6,6,6,6,6,6,6          |  |  |
| 7.2    | https://www.butter.com.hk/services/seo                                                            | 100%, 50% @ #7, worst case 8   | 5 8   | 8,7,7,5,7,8,7,8,8,7        |  |  |
| 7.9    | https://www.sortlist.com/seo/hong-kong-hk                                                         | 100%, 50% @ #7, worst case 10  | 7 10  | 7,8,10,7,8,7,8,7,7,10      |  |  |
| 8.8    | https://digitalzoo.com.hk/en/seo/                                                                 | 100%, 80% @ #9, worst case 9   | 8 9   | 9,9,8,9,9,9,9,9,9,8        |  |  |
| 9.6    | https://sdmc.com.hk/en/seo/                                                                       | 100%, 70% @ #10, worst case 10 | 8 10  | 10,10,9,8,10,10,10,10,10,9 |  |  |