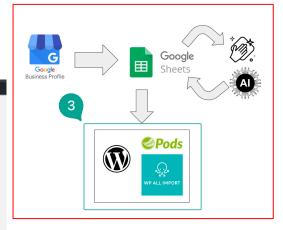

# **Step 3** $\rightarrow$ **Data Upload**

#### **Two Plugins:**

- 1. WP All Import
- 2. WordPress Pods

| WordPress 6.4.1 is available                       |                                                                                                           |
|----------------------------------------------------|-----------------------------------------------------------------------------------------------------------|
| 1 Create or Extend                                 | 2 Configure                                                                                               |
| Creating a new Content Ty and the way you manage i | rpe allows you to control exactly what that content type does, how it acts like, the fields it has,<br>t. |
| Create a New Content                               | Туре                                                                                                      |
| Content Type ③                                     | Custom Post Type (like Posts or Pages) V                                                                  |
| Singular Label 🧿                                   | Hong Kong Agency                                                                                          |
| Plural Label 🧿                                     | Hong Kong Agencies                                                                                        |
| Advanced +                                         |                                                                                                           |
| Start Over                                         | Next Step                                                                                                 |