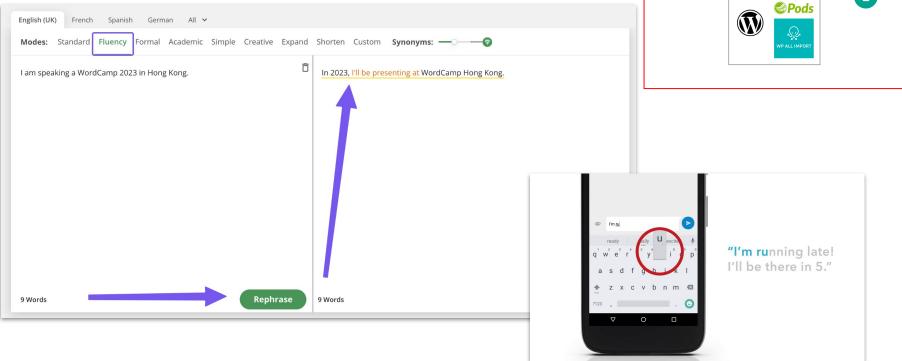

SheetGPT

If you are creating content at scale then you can remove the "AI Footprint..."

Humans speak in a unique way - bit like our fingerprints and DNA

Ø.

AI

Google

Sheets

⊞

G

Google

**Business Profile** 

A nice trick to do this and get past any future algo updates against AI content is to use a PARAPHRASER. These have been around for a long time now...

The end result is this....