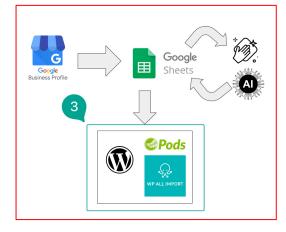

# **Step 3** $\rightarrow$ **Data Upload**

#### **Two Plugins:**

- 1. WP All Import
- 2. WordPress Pods

| WordPress 6.4.1 is available                       |                                                                                                           |
|----------------------------------------------------|-----------------------------------------------------------------------------------------------------------|
| 1 Create or Extend                                 | 2 Configure                                                                                               |
| Creating a new Content Ty and the way you manage i | rpe allows you to control exactly what that content type does, how it acts like, the fields it has,<br>t. |
| Create a New Content                               | Туре                                                                                                      |
| Content Type ③                                     | Custom Post Type (like Posts or Pages) V                                                                  |
| Singular Label 🧿                                   | Hong Kong Agency                                                                                          |
| Plural Label 🧿                                     | Hong Kong Agencies                                                                                        |
| Advanced +                                         |                                                                                                           |
| Start Over                                         | Next Step                                                                                                 |