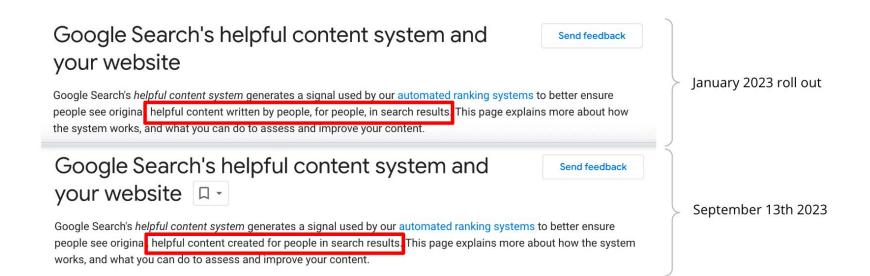

## Algo's: Done To Re-Score the Internet and Weed Out Un-Helpful Content

#### Why Do They Do This?

- 1. Improve Search Quality
- 2. Adapt to User Behavior and Trends
- 3. Enhance User Experience
- 4. Combat Spam and Manipulation

Fortunes can be made or lost....

Steady wins the race though....it you're squeaky clean, white-hat, then you really won't be impacted and generally will only benefit (as long as you create engaging content and are valued in your niche).