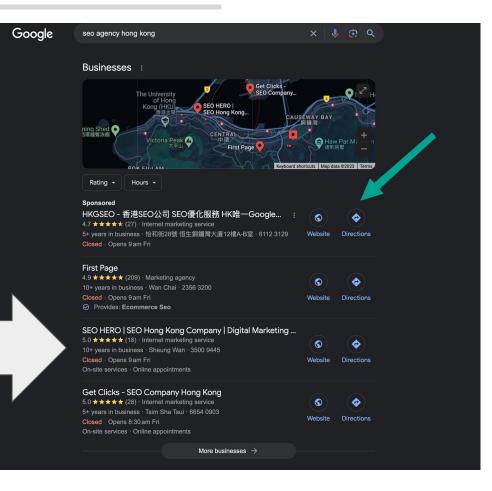

#### Let's Break Down The Process

- 1. Think of a niche (example SEO in Hong Kong)
- 2. Scrape all the Agencies In Hong Kong
- 3. Tidy up the data and **improve it**
- 4. Upload it using
  - a. Plugin: Import All WordPress
  - b. Plugin: WordPress Pods
- 5. Get the content indexed!

#### What Is This Talk About?

It all starts with an idea of a niche - and then look at Google Business Profiles (GMB)...

What niche you are in or are going after will greatly influence your success with repurposing content.

# **Step 1** $\rightarrow$ **Data Scraping**

Google

Sheets

Pods

田

Look at all the data you can get....

To get the URL to feed into the scraping tool - go to Google.com and type in your query.

Then - once you have the results, to to MAPS and copy the URL...