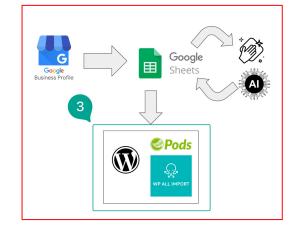

# **Step 3** $\rightarrow$ **Data Upload**

#### **Two Plugins:**

- 1. WP All Import
- 2. WordPress Pods

| WordPress 6.4.1 is available                       |                                                                                                           |
|----------------------------------------------------|-----------------------------------------------------------------------------------------------------------|
| 1 Create or Extend                                 | 2 Configure                                                                                               |
| Creating a new Content Ty and the way you manage i | rpe allows you to control exactly what that content type does, how it acts like, the fields it has,<br>t. |
| Create a New Content                               | Туре                                                                                                      |
| Content Type ③                                     | Custom Post Type (like Posts or Pages) V                                                                  |
| Singular Label 🧿                                   | Hong Kong Agency                                                                                          |
| Plural Label 🧿                                     | Hong Kong Agencies                                                                                        |
| Advanced +                                         |                                                                                                           |
| Start Over                                         | Next Step                                                                                                 |