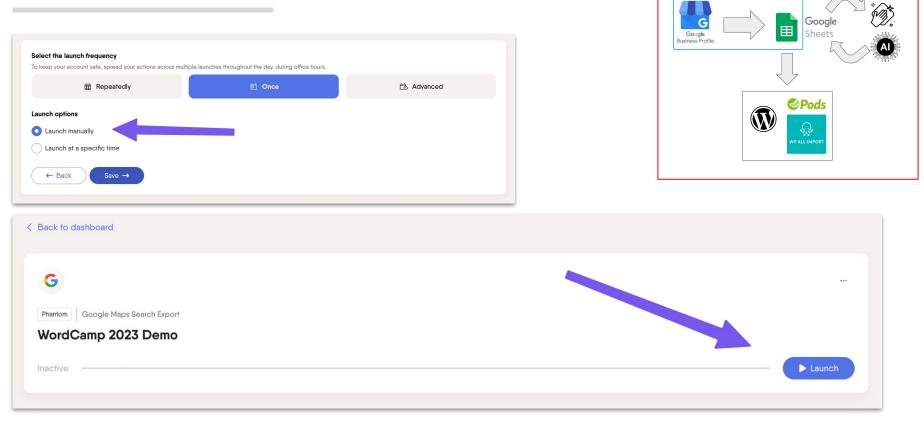

#### Spreadsheet settings ~

Save  $\rightarrow$ 

Select "Launch Manually" (assuming you have the geographical catchment setup as you'd like it to be), and then hit "Launch"

| G                                   |                                         |        |              |                                |                                          |               |
|-------------------------------------|-----------------------------------------|--------|--------------|--------------------------------|------------------------------------------|---------------|
| Phantom Google Maps Search Export   |                                         |        |              |                                |                                          |               |
| WordCamp 2023 Demo                  |                                         |        |              |                                |                                          |               |
| Running 34%                         |                                         |        |              | 41/120 results - searc         | th/Hong+Kong+SEO+Agencies/               |               |
|                                     |                                         |        |              |                                |                                          |               |
| ults Activity                       |                                         |        |              |                                |                                          |               |
|                                     |                                         |        |              |                                |                                          |               |
| esults (18)                         |                                         |        |              |                                | Download resul                           | ts            |
| ), Search                           |                                         |        |              |                                |                                          |               |
| lace Url                            | Title                                   | Rating | Review Count | Category                       | Address                                  | Ph            |
| ttps://www.google.com/maps/place    | AsiaPac Net Media Limited               | 4.2    | 13           | Marketing agency               | NCB Innovation Centre, Unit A2- A6, 9/   | 84            |
| ttps://www.google.com/maps/place    | First Page                              | 4.9    | 209          | Marketing agency               | Wu Chung House, Room 3503-07, 3501       | 75            |
| ttps://www.google.com/maps/place    | Get Clicks - SEO Company Hong Kong      | 5.0    | 28           | Internet marketing service     | 3 Salisbury Rd, Tsim Sha Tsui, Hong Kong | 75            |
| ttps://www.google.com/maps/place    | SEO HERO   SEO Hong Kong Company        | 5.0    | 18           | Internet marketing service     | Wayson Commercial Building, Room 51      | 74            |
| ttps://www.google.com/maps/place    | HKGSEO                                  | 4.7    | 27           | Internet marketing service     | 怡和街28號 恒生銅鑼灣大廈12樓A-B室,                   | 75            |
| ttps://www.google.com/maps/place    | ARCOPIX   White-Hat   Safe SEO 公司       | 5.0    | 13           | Internet marketing service     | G/F, 52 Leighton Rd, Causeway Bay, H     | 75            |
| ttps://www.google.com/maps/place    | Go Local Digital Marketing   Matterport | 5.0    | 18           | G                              |                                          |               |
| ttps://www.google.com/maps/place    | ipulse   Creative Design Agency Hong    | 5.0    | 28           |                                | _                                        | Places" actua |
| ttps://www.google.com/maps/place    | 廣東話 SEO 課程   WordPress 課程   香           | 4.6    | 28           | Phantom Google M<br>WordCamp 2 | aps Search Export                        |               |
| iper, / www.google.com/ maps/ place |                                         |        |              | nona camp 2                    |                                          |               |

The tool will then start scraping - as you can see above....

| Launch           |
|------------------|
|                  |
|                  |
| Download results |
|                  |

And, finally download the results....