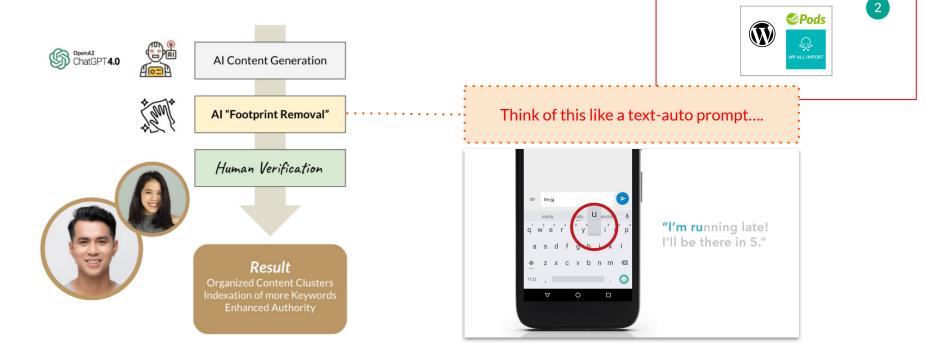

SheetGPT

If you are creating content at scale then you can remove the "AI Footprint..."

Humans speak in a unique way - bit like our fingerprints and DNA

Ø.

AI

Google

Sheets

⊞

G

Google

**Business Profile** 

A nice trick to do this and get past any future algo updates against AI content is to use a PARAPHRASER. These have been around for a long time now...

The end result is this....

We have all our data ready - with a new column that includes AI created (or human created) / paraphrased content that hopefully does a good job at introducing some new content into the domain.

Also, it might be worth including URL Slugs that you can use - but only IF you want each row to be an independent URL. This is particularly useful for sites that are going to be mass-page websites.