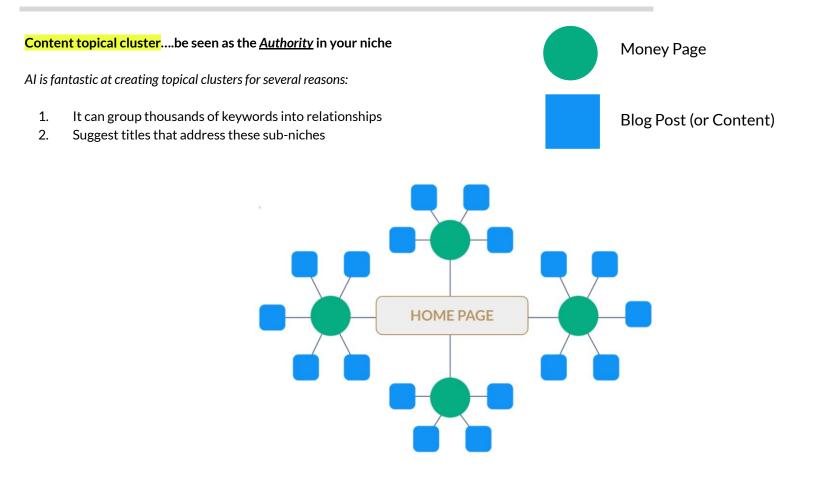

.... What about content to power up the directory or money pages?

Content topical cluster....be seen as the <u>Authority</u> in your niche

Al is fantastic at creating topical clusters for several reasons:

- 1. It can group thousands of keywords into relationships
- 2. Suggest titles that address these sub-niches

How to Get Backlinks?

- Pay for Them 1.
- 2. Guest Post
- 3. Web 2.0 Posts
- 4. Get Sneaky
- $\rightarrow$  AI can help with all of these...