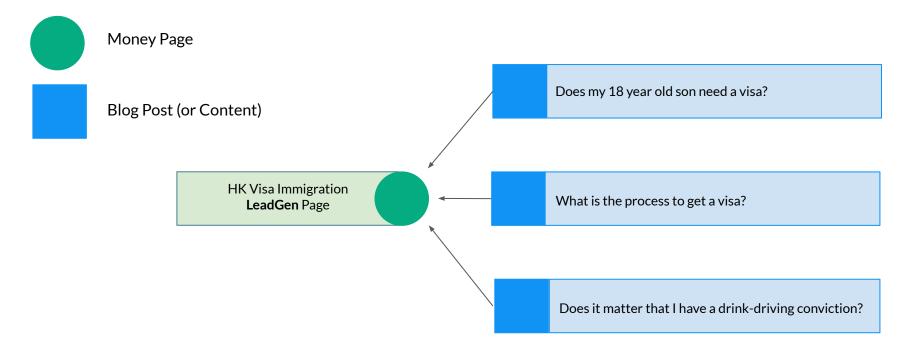

.... What about content to power up the directory or money pages?

Content topical cluster....be seen as the <u>Authority</u> in your niche

Al is fantastic at creating topical clusters for several reasons:

- 1. It can group thousands of keywords into relationships
- 2. Suggest titles that address these sub-niches

How to Get Backlinks?

- Pay for Them 1.
- 2. Guest Post
- 3. Web 2.0 Posts
- 4. Get Sneaky
- $\rightarrow$  AI can help with all of these...