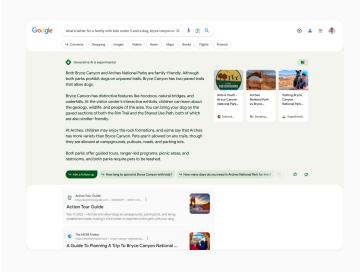

#### Remember, SEO is "common sense"

- Don't overcomplicate things
- Keep it simple
- Google literally gives you the answers
- Look at who is winning the query and ask yourself can I beat the winner? If yes, then go for it!
- If the question is being answered by Quora or Reddit then you can win that position
- Links? Sure, just make sure that they are on-point and get genuine traffic

.... What about content to power up the directory or money pages?

Content topical cluster....be seen as the <u>Authority</u> in your niche

Al is fantastic at creating topical clusters for several reasons: