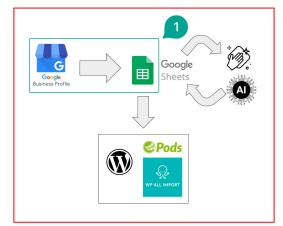

#### Let's Break Down The Process

- 1. Think of a niche (example SEO in Hong Kong)
- 2. Scrape all the Agencies In Hong Kong
- 3. Tidy up the data and **improve it**
- 4. Upload it using
  - a. Plugin: Import All WordPress
  - b. Plugin: WordPress Pods
- 5. Get the content indexed!

# **Step 3** $\rightarrow$ **Data Upload**

#### **Two Plugins:**

- 1. WP All Import
- 2. WordPress Pods

| WordPress 6.4.1 is available                       |                                                                                                           |
|----------------------------------------------------|-----------------------------------------------------------------------------------------------------------|
| 1 Create or Extend                                 | 2 Configure                                                                                               |
| Creating a new Content Ty and the way you manage i | rpe allows you to control exactly what that content type does, how it acts like, the fields it has,<br>t. |
| Create a New Content                               | Туре                                                                                                      |
| Content Type ③                                     | Custom Post Type (like Posts or Pages) V                                                                  |
| Singular Label 🧿                                   | Hong Kong Agency                                                                                          |
| Plural Label 🧿                                     | Hong Kong Agencies                                                                                        |
| Advanced +                                         |                                                                                                           |
| Start Over                                         | Next Step                                                                                                 |