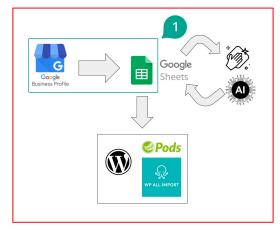

#### Let's Break Down The Process

- 1. Think of a niche (example SEO in Hong Kong)
- 2. Scrape all the Agencies In Hong Kong
- 3. Tidy up the data and **improve it**
- 4. Upload it using
  - a. Plugin: Import All WordPress
  - b. Plugin: WordPress Pods
- 5. Get the content indexed!

# The Process...

# **Step 1** $\rightarrow$ **Data Scraping**

Google

Sheets

Pods

田

Look at all the data you can get....

To get the URL to feed into the scraping tool - go to Google.com and type in your query.

Then - once you have the results, to to MAPS and copy the URL...

# **Step 3** $\rightarrow$ **Data Upload**