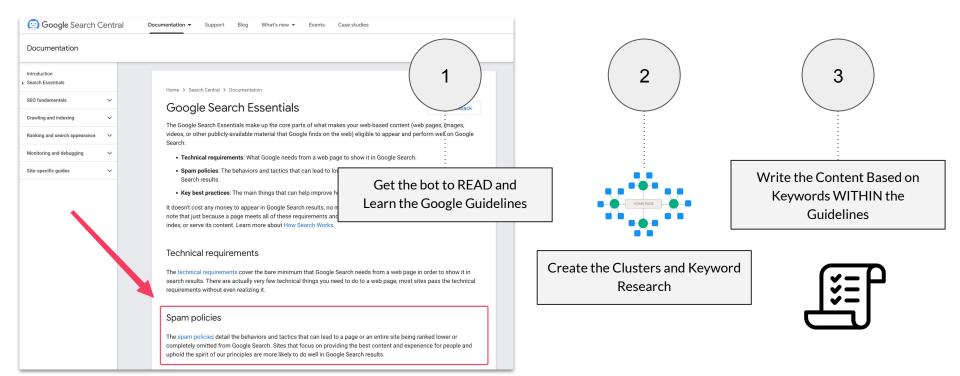

### What Is This Talk About?

Getting sites to index and get traffic from data that already exists (and that you optimize)

#### Let's Break Down The Process

- 1. Think of a niche (example SEO in Hong Kong)
- 2. Scrape all the Agencies In Hong Kong
- 3. Tidy up the data and **improve it**
- 4. Upload it using
  - a. Plugin: Import All WordPress
  - b. Plugin: WordPress Pods
- 5. Get the content indexed!

#### What This Talk Is Not

SGE (Search Generative Experience) is coming. No one knows the impact it will have on SEO, especially with regards to informational search.

Directories like I am suggesting in my presentations will be impacted in different ways - will almost certainly depend on the niche you are in.