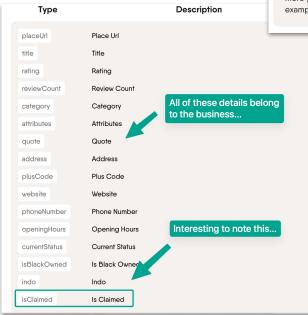

Coole Business Profile

| Туре          | Description                                          |
|---------------|------------------------------------------------------|
| placeUrl      | Place Url                                            |
| title         | Title                                                |
| rating        | Rating                                               |
| reviewCount   | Review Count                                         |
| category      | Category All of these details belong to the business |
| attributes    | Attributes                                           |
| quote         | Quote                                                |
| address       | Address                                              |
| plusCode      | Plus Code                                            |
| website       | Website                                              |
| phoneNumber   | Phone Number                                         |
| openingHours  | Opening Hours Interesting to note this               |
| currentStatus | Current Status                                       |
| isBlackOwned  | Is Black Owner                                       |
| indo          | Indo                                                 |
| isClaimed     | Is Claimed                                           |

#### So far so good....

We have all the fields as listed to the right - however, one piece of data is missing, and that's the "description".

For this we need to turn to ChatGPT API

However, in the data-example we are using there is no "descriptive" text, so let's remedy that...