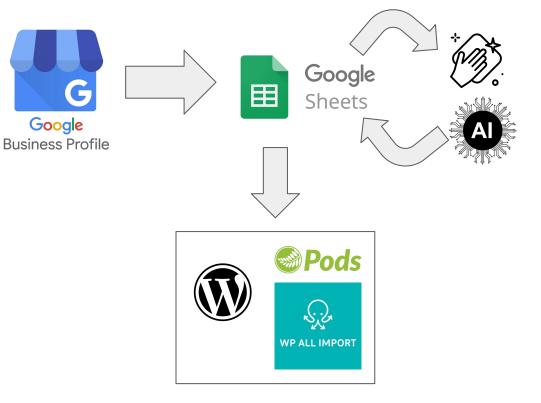

#### Let's Break Down The Process

- 1. Think of a niche (example SEO in Hong Kong)
- 2. Scrape all the Agencies In Hong Kong
- 3. Tidy up the data and **improve it**
- 4. Upload it using
  - a. Plugin: Import All WordPress
  - b. Plugin: WordPress Pods
- 5. Get the content indexed!

# The Process...

# **Step 1** $\rightarrow$ **Data Scraping**

Google

Sheets

Pods

田

Look at all the data you can get....

To get the URL to feed into the scraping tool - go to Google.com and type in your query.

Then - once you have the results, to to MAPS and copy the URL...

# **Step 3** $\rightarrow$ **Data Upload**

#### **Two Plugins:**

- 1. WP All Import
- 2. WordPress Pods

| WordPress 6.4.1 is available                       |                                                                                                           |
|----------------------------------------------------|-----------------------------------------------------------------------------------------------------------|
| 1 Create or Extend                                 | 2 Configure                                                                                               |
| Creating a new Content Ty and the way you manage i | rpe allows you to control exactly what that content type does, how it acts like, the fields it has,<br>t. |
| Create a New Content                               | Туре                                                                                                      |
| Content Type ③                                     | Custom Post Type (like Posts or Pages) V                                                                  |
| Singular Label 🧿                                   | Hong Kong Agency                                                                                          |
| Plural Label 🧿                                     | Hong Kong Agencies                                                                                        |
| Advanced +                                         |                                                                                                           |
| Start Over                                         | Next Step                                                                                                 |