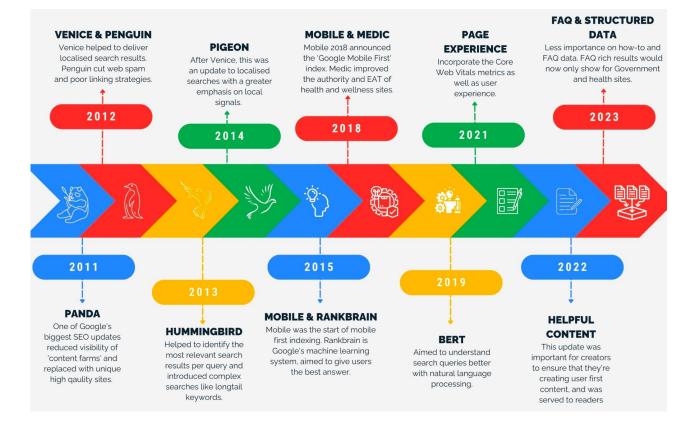

## 

Literally <mark>ZERO</mark> updates for 1 year

## Algo's: Done To Re-Score the Internet and Weed Out Un-Helpful Content

#### Why Do They Do This?

- 1. Improve Search Quality
- 2. Adapt to User Behavior and Trends
- 3. Enhance User Experience
- 4. Combat Spam and Manipulation

Fortunes can be made or lost....

Steady wins the race though....it you're squeaky clean, white-hat, then you really won't be impacted and generally will only benefit (as long as you create engaging content and are valued in your niche).