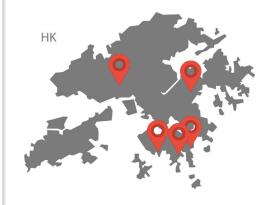

## >> Drone Stores in Hong Kong

## **Drones in Hong Kong: Where To Buy & Fl**

Drones are a regular sight, especially near Central, despite the rules prohibiting them from about the summit or near the IFC. I've only been prevented from flying my drone once in H the Kowloon Walled City Park.

| List of Hong Kong Drone Shops                                                                               |                                                            |  |  |  |  |  |  |
|-------------------------------------------------------------------------------------------------------------|------------------------------------------------------------|--|--|--|--|--|--|
| Tsim Sha Tsui (5) Kwun Tong (2) Lai Chi Kok (2) Mong Kok (2) Sham Shui Po (2) See 5 more                    |                                                            |  |  |  |  |  |  |
| <b>Ying Kee Photo</b><br>Hong Kong, Mong Kok, Shantung St, 47-51號, Chung Kiu<br>Commercial Building, 1101 室 | Drones<br>Mong Kok<br>+852 5409 0937<br>http://yingkee.hk/ |  |  |  |  |  |  |
| <b>Drones Services Yau Ma Tei</b><br>避風塘, Yau Ma Tei, Hong Kong                                             | <mark>Drones</mark><br>Yau Ma Tei                          |  |  |  |  |  |  |
| <b>FLYSMART</b><br>Hong Kong, On Tai Rd, 1號大埔廣場L2 33街 33-11鋪                                                | <mark>Drones</mark><br>Tai Po                              |  |  |  |  |  |  |