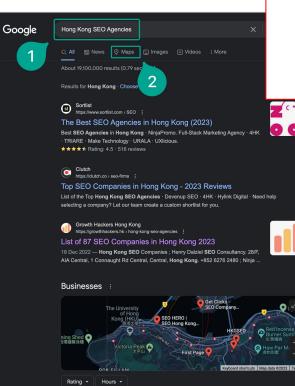

# **Step 1** $\rightarrow$ **Data Scraping**

Google

Sheets

Pods

田

Look at all the data you can get....

To get the URL to feed into the scraping tool - go to Google.com and type in your query.

Then - once you have the results, to to MAPS and copy the URL...

Take note: Google Maps displays between 140-200 results for each search, so you won't be able to access any more than this. To get more, make your location search criteria more granular and use multiple different searches within the same wider area, as in the example above.

Gooal ⊞ Google Sheets **Business Profile** Pods  $\mathcal{D}$ 

Of course - this might be dependent on the local area but you can extend this.

Your niche will dictate what it is that you can scrape....

#### (i) Tell the Phantom which Google Maps searches you would like it to scrape.

https://www.google.com/maps/search/Hong+Kong+SEO+Agencies/@22.2217877,114.1550481,12z/data=!3m1!4b1?entry=ttu

Give your searches in one of the following formats: