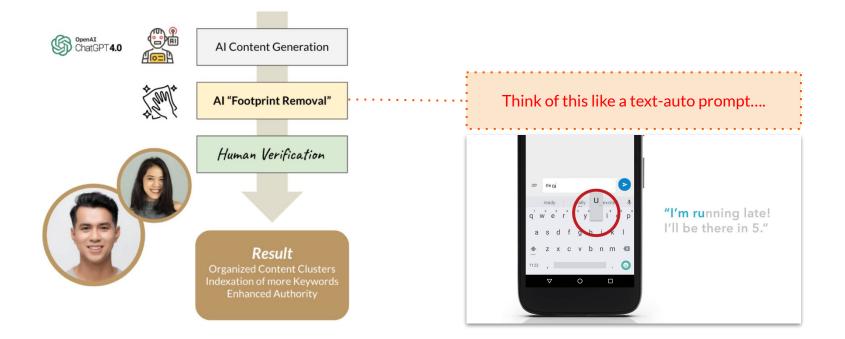

SheetGPT

If you are creating content at scale then you can remove the "AI Footprint..."

Humans speak in a unique way - bit like our fingerprints and DNA

Ø.

AI

Google

Sheets

⊞

G

Google

**Business Profile** 

A nice trick to do this and get past any future algo updates against AI content is to use a PARAPHRASER. These have been around for a long time now...

The end result is this....