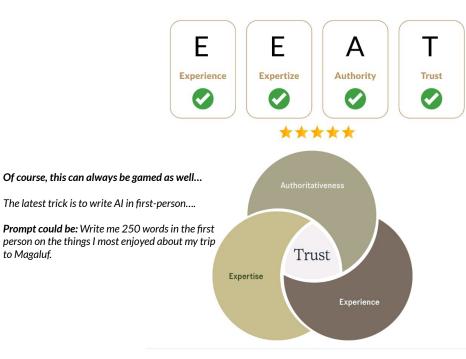

.... What about content to power up the directory or money pages?

Content topical cluster....be seen as the <u>Authority</u> in your niche

Al is fantastic at creating topical clusters for several reasons:

about authority

DA 4

DA 93

GoogleBot doesn't start its' epic journey at some random entry point - it starts at known entities for that market - i.e. Trusted Entities (like Top Tier Media, or Industry Membership Sites, Wikipedia - etc - it depends per niche).