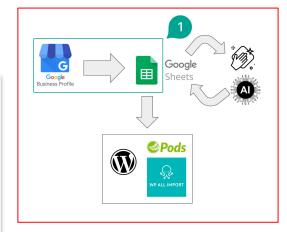

#### Let's Break Down The Process

- 1. Think of a niche (example SEO in Hong Kong)
- 2. Scrape all the Agencies In Hong Kong
- 3. Tidy up the data and **improve it**
- 4. Upload it using
  - a. Plugin: Import All WordPress
  - b. Plugin: WordPress Pods
- 5. Get the content indexed!

# The Process...

# **Step 1** $\rightarrow$ **Data Scraping**

Google

Sheets

Pods

田

Look at all the data you can get....

To get the URL to feed into the scraping tool - go to Google.com and type in your query.

Then - once you have the results, to to MAPS and copy the URL...

# **Step 3** $\rightarrow$ **Data Upload**