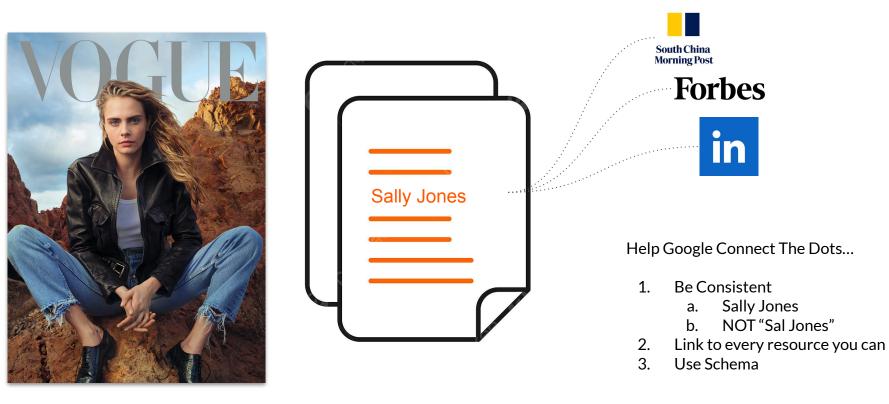

about authority

DA 4

DA 93

GoogleBot doesn't start its' epic journey at some random entry point - it starts at known entities for that market - i.e. Trusted Entities (like Top Tier Media, or Industry Membership Sites, Wikipedia - etc - it depends per niche).