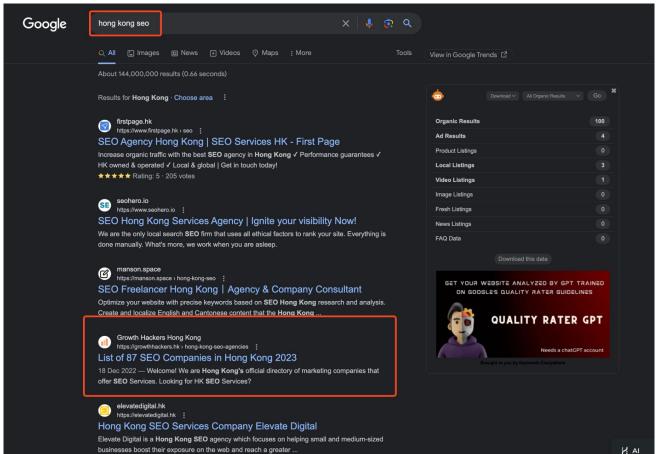

#### Let's Break Down The Process

- 1. Think of a niche (example SEO in Hong Kong)
- 2. Scrape all the Agencies In Hong Kong
- 3. Tidy up the data and **improve it**
- 4. Upload it using
  - a. Plugin: Import All WordPress
  - b. Plugin: WordPress Pods
- 5. Get the content indexed!

# **Step 1** $\rightarrow$ **Data Scraping**

Google

Sheets

Pods

田

Look at all the data you can get....

To get the URL to feed into the scraping tool - go to Google.com and type in your query.

Then - once you have the results, to to MAPS and copy the URL...

#### (i) Tell the Phantom which Google Maps searches you would like it to scrape.

https://www.google.com/maps/search/Hong+Kong+SEO+Agencies/@22.2217877,114.1550481,12z/data=!3m1!4b1?entry=ttu

Give your searches in one of the following formats: