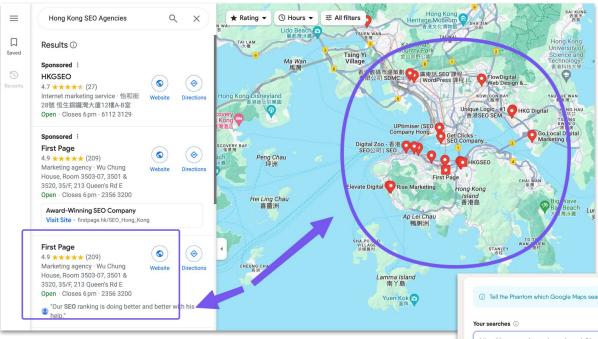

# **Step 1** $\rightarrow$ **Data Scraping**

Google

Sheets

Pods

田

Look at all the data you can get....

To get the URL to feed into the scraping tool - go to Google.com and type in your query.

Then - once you have the results, to to MAPS and copy the URL...

Take note: Google Maps displays between 140-200 results for each search, so you won't be able to access any more than this. To get more, make your location search criteria more granular and use multiple different searches within the same wider area, as in the example above.

Gooal ⊞ Google Sheets **Business Profile** Pods  $\mathcal{D}$ 

Of course - this might be dependent on the local area but you can extend this.

Your niche will dictate what it is that you can scrape....

#### (i) Tell the Phantom which Google Maps searches you would like it to scrape.

https://www.google.com/maps/search/Hong+Kong+SEO+Agencies/@22.2217877,114.1550481,12z/data=!3m1!4b1?entry=ttu

Give your searches in one of the following formats: